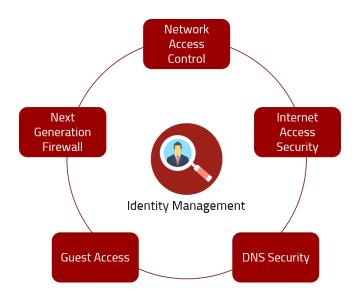

#### NGFW | Next Generation Firewall

Port-based firewalls can no longer meet the demands of today's globally distributed cloud applications due to the high number and flexibility of servers and communication relationships. Our next generation firewall service supplements classic firewall functionalities with state of the art application specific defenses such as intrusion prevention, SSL inspection or malware protection, and also makes it possible to efficiently identify non-proxy cloud services and unlock the corresponding access for users.

#### IAS | Internet Access Security

Threats can hide on legitimate websites or in pop-ups, employees unconsciously compromising your business by clicking where they should not. Protect yourself and your users on the web and keep an eye on all Internet activities. With our Internet Access Security Service, you can gain secure access to the Internet, block malware and guarantee seamless enforcement of your security policies. We combine modern on premise solutions with Cloud Services into a hybrid deployment scenario tailored to the needs of your company flexibly scalable for all locations worldwide.

# NAC | Network Access Control

Today, networks must ward off a multitude of threats without hindering legal users. With our Network Access Control Service we create transparency in the LAN and WLAN and protect your network against unauthorized access. The solution identifies each device and grants only those devices access to files and data that are authorized. In addition, all accesses are logged so that when attacks or other irregularities can be tracked, who, when, where and what accessed the network.

# DNS Sec | DNS Security

It is widely available but generally not well secured - the Domain Name System (DNS). For criminals, it has therefore become an easy target to attack networks. The number of DNS-based attacks has increased significantly, often with devastating consequences for the company. With our DNS Security Service, you can proactively detect and eliminate vulnerabilities, minimizing the risk of DNS attack and building a multi-layered defense strategy to combat these modern threats and DNS malware.

# ETSpot | Guest Access

Internet access for guests has long been a must-have, whether in the conference center, hotel, on the university campus, in the hospital or in the company. What is so natural must also work: reliably and with the highest quality. With our Guest Access Service ETSpot you can provide your guests with secure, user-friendly and device-independent access to Internet and network resources. Different authentication options including social networks and a responsive web design of the landing page guarantee easy handling.